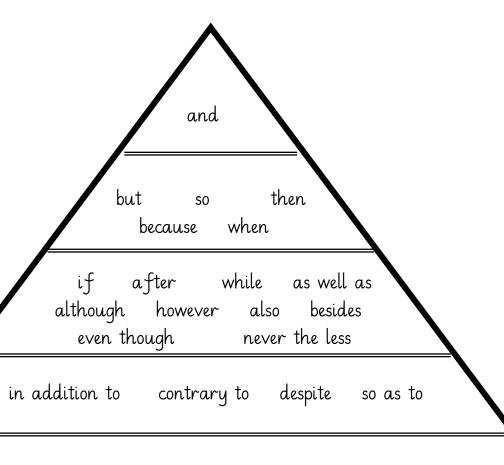

# Connectives Pyramid

The ... My ... I ...

First... Then... Next.. So...
Last... But... Another thing...
The last time... Soon... At last...

If... Another time... Because... After...

Another thing... After a while...

Although... Afterwards... Before...

Eventually... Sometimes... Often...

Never... Always... Besides... Even though... Before the/the
Meanwhile... Before very long... However... In addition... Despite...
An important thing... We always... If/then... I felt as... Although I had..
I discovered... Having decided... I actually... Despite... Due to...
As time went... Use of adjectives eg. The golden sun... The grumpy old man...

Having... Use complex sentence structures appropriately. Vary sentence length and word order to keep the reader interested.

Age5/

First.. So..

because.. next..

exciting. afraid.

lonely.. interesting..