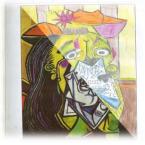

Our art days with Miss Dyminski were fab; we learnt all about colour wheels and abstract art. We had a go at creating faces similar to that of Picasso's faces.

In DT we planned and created our own stuffed animals learning a new stitch called blanket stitch. We LOVED our creations and couldn't wait to take them home with us!