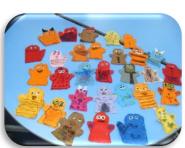

they collected! Looking for signs of spring was a little harder with the current weather but they persevered and found some nymphs in the pond, daffodils and some blossom on the trees.

Miss Airey has been working with the class on a Design and Technology project based on designing and making a puppet. Firstly, the children looked at different ways to join materials and

picked what they thought was the best. They then designed their puppet, taking inspiration from animals.

Gosditch, Ashton Keynes, Nr Swindon, Wiltshire SN6 6NZ

Head Teacher: Mrs S Saville: Tel/Fax: 01285 861436

SHINE BRIGHT ★ REACH FOR THE STARS

They used felt and their chosen joining method to make their puppet. This was quite tricky and involved a lot of patience! The final products look fabulous!

Mrs Dyminski joined us in class again this term for 2 fantastic art days. The children absolutely love this time with her and the work they produce is stunning! This time the children focused on 2 books to celebrate World Book Day. They looked at Alice in Wonderland and created Cheshire Cat faces using crepe paper and pens. They then moved on to the book 'Where the wild things are' and created their own wild thing.