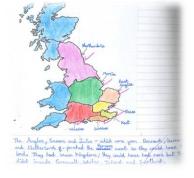

## Class 5 We've had a jam-packed spring term learning!

We have read the story of Beowulf and Grendel by Michael Morpurgo and have immersed ourselves into the Anglo Saxon and Viking world. We have loved learning about the hero Beowulf and his adventures against the monster Grendel and his mother! We have used this story to write persuasive letters filled with persuasive techniques and narratives that capture the reader's attention.

We have also learnt all about Anglo Saxon and Viking England. We found out about why these different groups invaded and how their

settlements have shaped Britain to this day. Have a look at the work we have been doing: