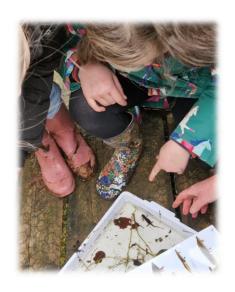

We loved making the minibeast houses that we showed in our assembly.

It has been also really exciting looking for and observing the signs of spring in our school grounds. We even found n portant part of the Holy week Story is when Jesus died on the cross.

Gosditch, Ashton Keynes, Nr Swindon, Wiltshire SN6 6NZ

Head Teacher: Mrs S Saville: Tel/Fax: 01285 861436

It felt like Spring was springing when we had Forest School. We had the opportunity to help Mr. Jackson with a spot of gardening and we then visited the pond with Mrs. Willis and we were lucky enough to see a newt!

The children have loved getting stuck in with Forest School sessions – pond dipping being their absolute highlight as they found not one but two Great Crested Newts!

Gosditch, Ashton Keynes, Nr Swindon, Wiltshire SN6 6NZ

Class 6 have also really enjoyed Forest School sessions with Mr Jackson this halfterm. We made towers (as tall as we could) using a lump of clay, sticks (no longer than 30cm long!) and leaves. We then pond-dipped and were lucky enough to find common newts and great-crested newts in our school pond! Mr Jackson really carefully put them back into the pond at the end of the session.