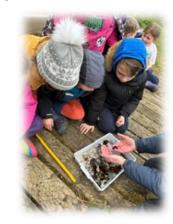

We loved making the minibeast houses that we showed in our assembly.

It has been also really exciting looking for and observing the signs of spring in our school grounds. We even found n portant part of the Holy week Story is when Jesus died on the cross.

Gosditch, Ashton Keynes, Nr Swindon, Wiltshire SN6 6NZ

Head Teacher: Mrs S Saville: Tel/Fax: 01285 861436

It felt like Spring was springing when we had Forest School. We had the opportunity to help Mr. Jackson with a spot of gardening and we then visited the pond with Mrs. Willis and we were lucky enough to see a newt!

The children have loved getting stuck in with Forest School sessions – pond dipping being their absolute highlight as they found not one but two Great Crested Newts!

Gosditch, Ashton Keynes, Nr Swindon, Wiltshire SN6 6NZ

Class 6 have also really enjoyed Forest School sessions with Mr Jackson this halfterm. We made towers (as tall as we could) using a lump of clay, sticks (no longer than 30cm long!) and leaves. We then pond-dipped and were lucky enough to find common newts and great-crested newts in our school pond! Mr Jackson really carefully put them back into the pond at the end of the session.