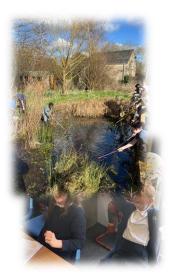

Gosditch, Ashton Keynes, Nr Swindon, Wiltshire SN6 6NZ

Head Teacher: Mrs S Saville: Tel/Fax: 01285 861436

It felt like Spring was springing when we had Forest School. We had the opportunity to help Mr. Jackson with a spot of gardening and we then visited the pond with Mrs. Willis and we were lucky enough to see a newt!

The children have loved getting stuck in with Forest School sessions – pond dipping being their absolute highlight as they found not one but two Great Crested Newts!

Gosditch, Ashton Keynes, Nr Swindon, Wiltshire SN6 6NZ

Class 6 have also really enjoyed Forest School sessions with Mr Jackson this halfterm. We made towers (as tall as we could) using a lump of clay, sticks (no longer than 30cm long!) and leaves. We then pond-dipped and were lucky enough to find common newts and great-crested newts in our school pond! Mr Jackson really carefully put them back into the pond at the end of the session.